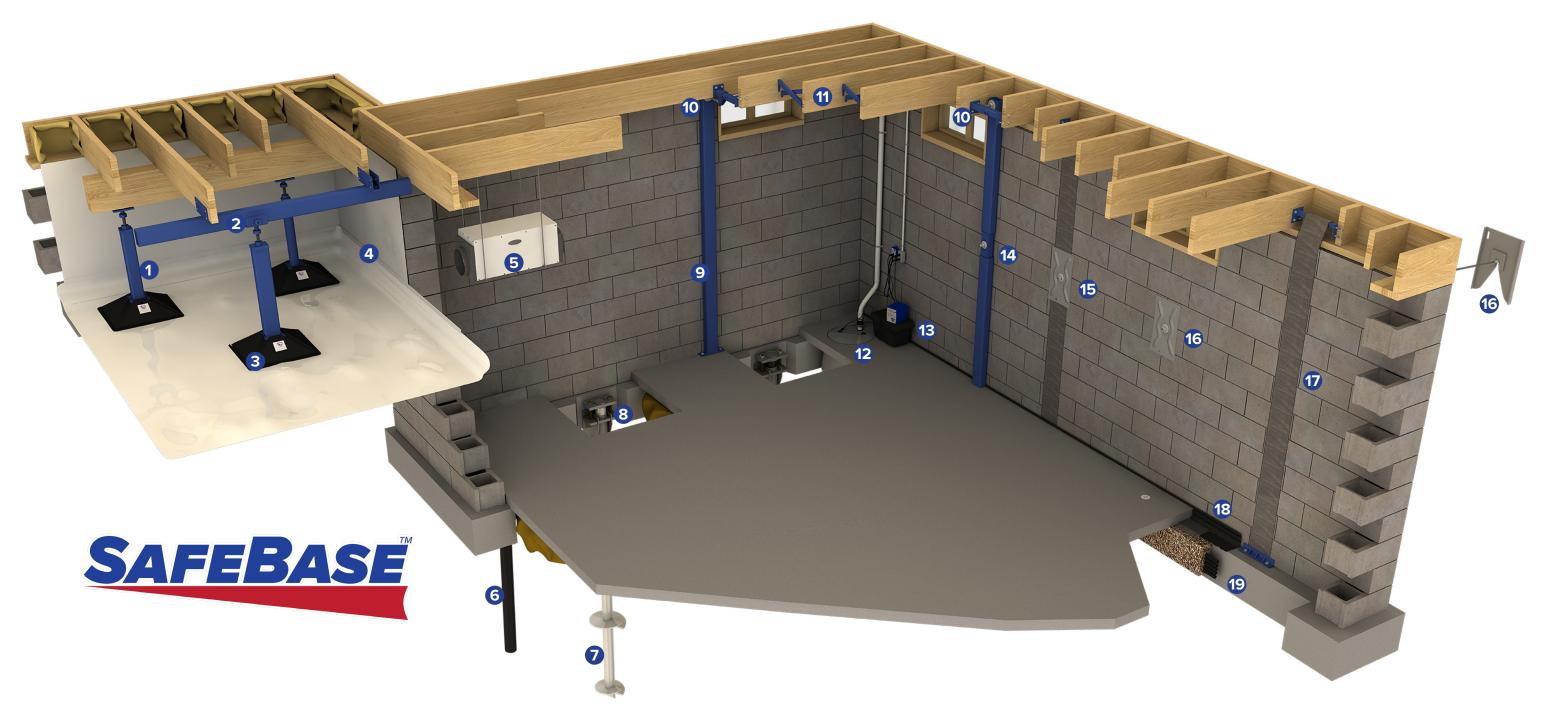

## FOUNDATION REPAIR SYSTEM

TOTAL FOUNDATION PROTECTION

- 1 SafeBase Stabilizer
- 2 SafeBase Waler Beam & Cradles
- 3 LightFoot Stabilizer Base
- 4 Encapsulation
- **5** Dehumidifier

- 6 Push Pin
- **7** Helical Pier
- 8 SaberTooth™ Bracket
- Wall Waler
- **10** Waler Bracket

- **111** SafeBase Cross Bracing
- SafeBasements Sump Basket (with Pro Series Sump Pump)
- **13** Battery Backup
- Waler Anchor Combo
- **15** Anchor Carbon Fiber Combo

- 16 SafeBase Wall Anchor
- **17** SafeBase Carbon Fiber Strap
- SafeEdge (SafeEdge Max Shown)
- 19 Multi-Flow Drain Tile